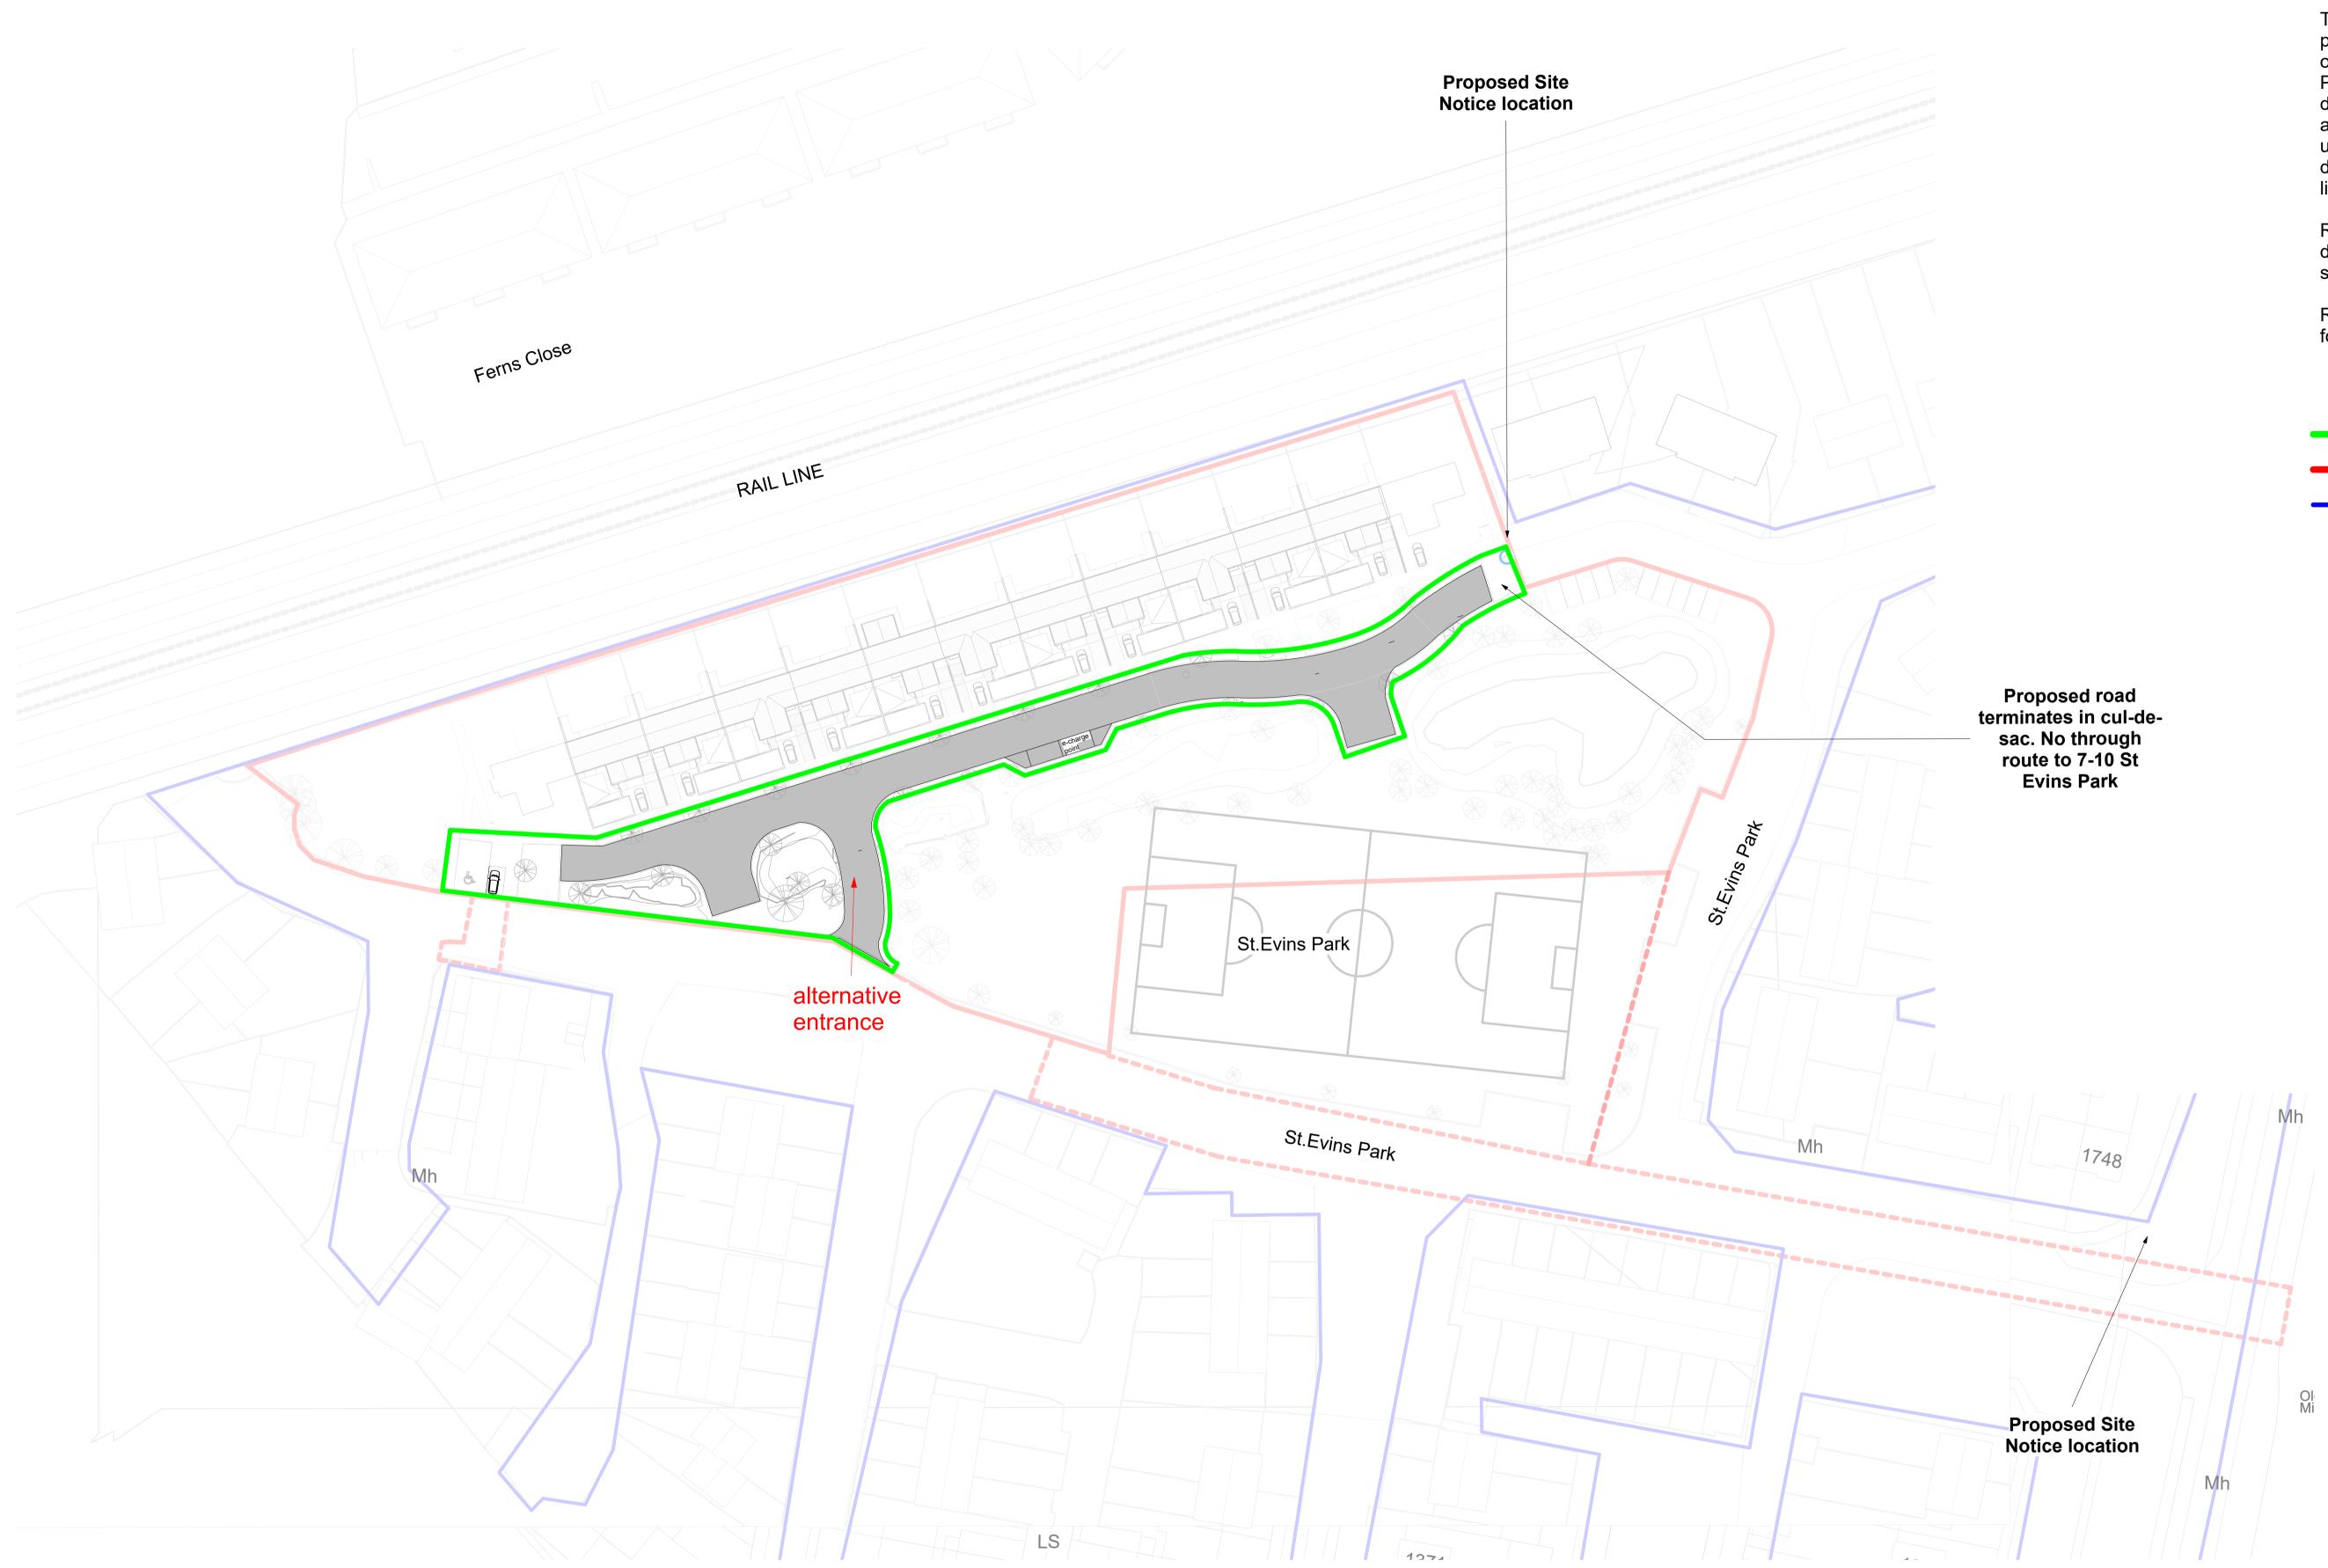

# FULL DEVELOPMENT PLANNING REF No. P82023.06 THIS APPLICATION INCLUDES GREEN BOUNDARY ONLY.

## Site Plan-Road Access 1 : 500

## NOTES:

Please refer to Part 8 application Planning REF No. P82023.06 for information on full site proposal.

This application covers the access road to proposed housing units ONLY. All other parts of proposal are covered under Part 8 PLANNING REF No. P82023.06. Refer to drawings associated with the above Part 8 application for details of proposed building units, boundary treatments, civil/landscape design within the green area of the site, and lighting design.

Refer to Engineer's information for Civils details (roads, parking, SUDs, groundworks, services etc).

Refer to Landscape Architect's information for site landscaping details.

APPLICATION BOUNDARY SITE BOUNDARY PLANNING REF No. P82023.06 Lands in ownership of KCC