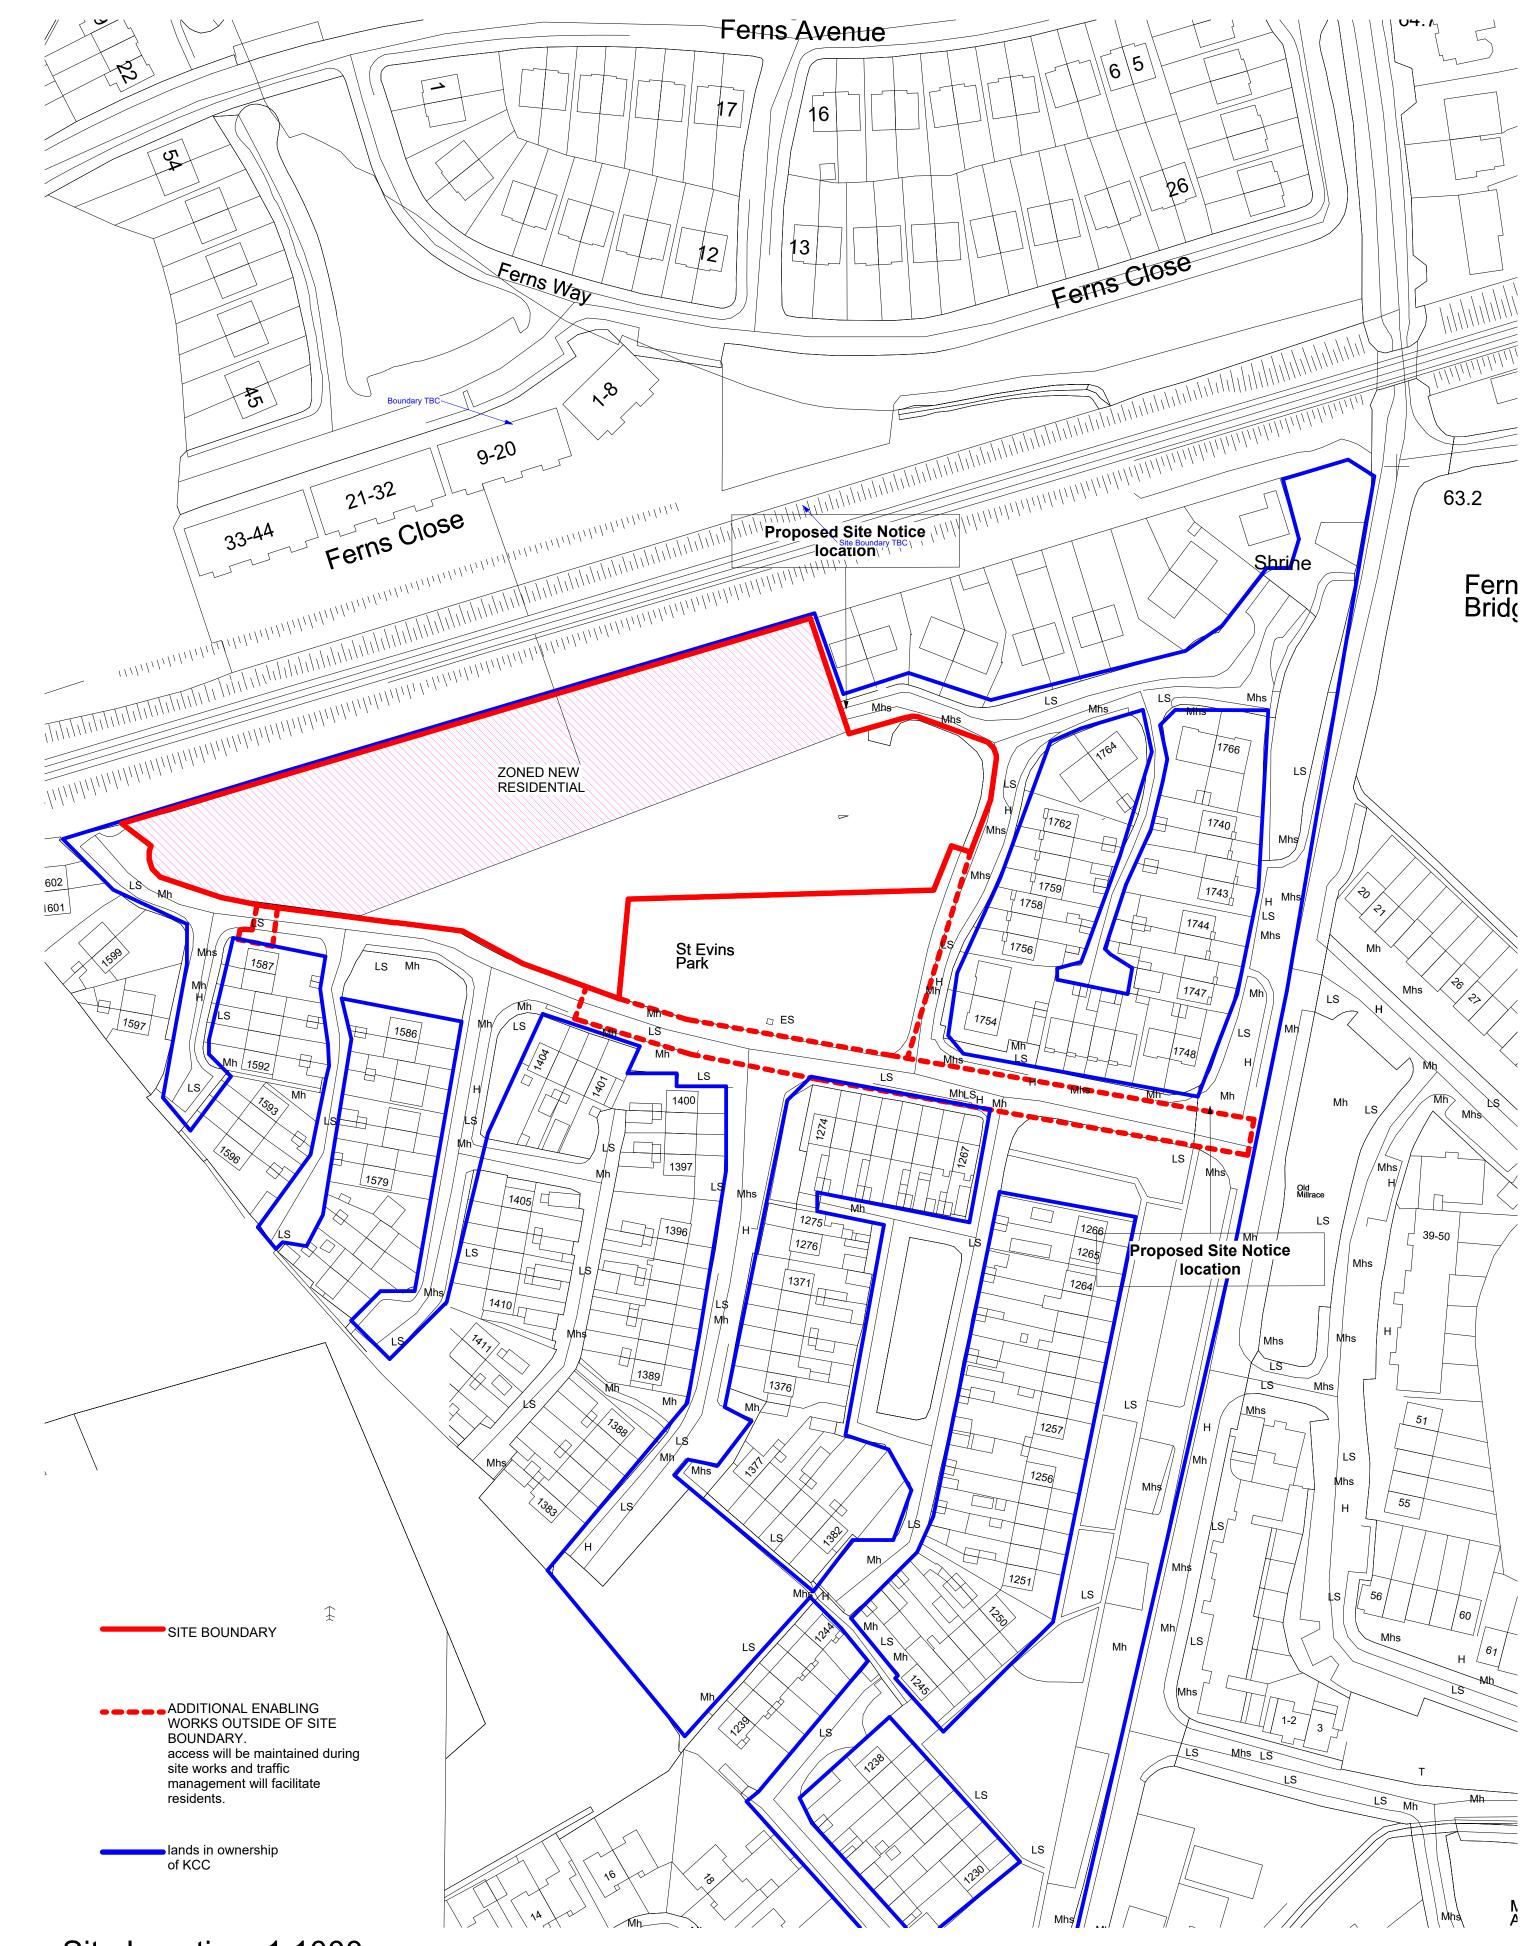

## Site Location 1:1000 1:1000

CYAL50341684 © National Mapping Division of Tailte Éireann."

Refer to Engineer's information for Civils details (roads, parking, SUDs, groundworks, services etc).

Refer to Landscape Architect's information for site landscaping details.

APPLICATION BOUNDARY SITE BOUNDARY PLANNING REF No. P82023.06 Lands in ownership of KCC